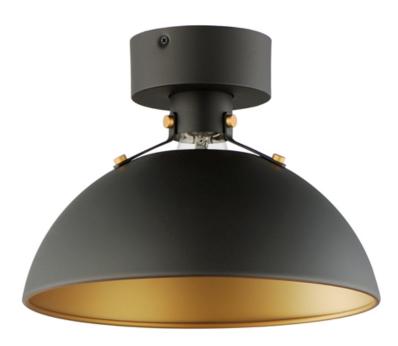

## **PRODUCT DESCRIPTION**

Sockets are suspended above a metal spun dome in your choice of Black or White with Gold accents or Satin Nickel with Black accents. A clean and simple approach to modern or transitional lighting, the opening allows light to shine through the opening atop while providing functional light below. This break in the two parts is supported with straps and decorative rivets in complimentary finishes for a subtlety tasteful two-tone finish. A coordinating pin-up wall sconce offers a bedside application to this design with integrated switch on its back plate and two feet of cord cover that can be removed and hardwired per your preference.

## MEASUREMENTS

DIMENSION CANOPY HANGING WEIGHT LAMPING : 12" L x 12" W x 9" H : 4.75" W x 2" H x 4.75" L : 1.41 lb