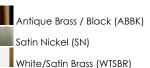

## **PRODUCT DESCRIPTION**

Sockets are suspended above a metal spun dome in your choice of Black or White with Gold accents or Satin Nickel with Black accents. A clean and simple approach to modern or transitional lighting, the opening allows light to shine through the opening atop while providing functional light below. This break in the two parts is supported with straps and decorative rivets in complimentary finishes for a subtlety tasteful two-tone finish. A coordinating pin-up wall sconce offers a bedside application to this design with integrated switch on its back plate and two feet of cord cover that can be removed and hardwired per your preference.